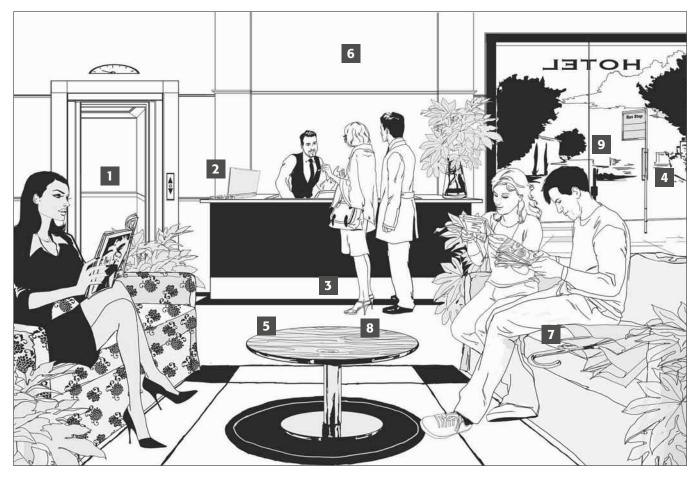

Grammar word order in questions

В

| WAITER  | Good evening. <sup>1</sup> <i>Do you have a</i><br><u>reservation</u> ? (have / you / do / a<br>reservation) | AT PA               |
|---------|--------------------------------------------------------------------------------------------------------------|---------------------|
| WOMAN   | Yes, we do.                                                                                                  | LE LE LALAN LES     |
| WAITER  | 2?                                                                                                           | CHAR AND SOL        |
|         | ('s / your last name / what)                                                                                 |                     |
| WOMAN   | It's Lane.                                                                                                   |                     |
| WAITER  | 3?                                                                                                           | Lithumant           |
|         | (spell it / how / you / do)                                                                                  | -BENO               |
| WOMAN   | L-A-N-E.                                                                                                     |                     |
| WAITER  | Thank you. Your table is by the window.                                                                      |                     |
| WOMAN   | 4?                                                                                                           | Color I donal       |
|         | (you / work / do / where)                                                                                    | 2-2-                |
| MAN     | I work in a hospital.                                                                                        | 1 1 m3 4 m          |
| WOMAN   | 5?                                                                                                           | AN AR               |
|         | (you / a doctor / are)                                                                                       | Kert IV )           |
| MAN     | Yes, I am.                                                                                                   |                     |
| WOMAN   | 6?                                                                                                           | CAPPED #            |
|         | (your job / like / do / you)                                                                                 |                     |
| MAN     | Yes, I do. It's great.                                                                                       |                     |
| WOMAN   | 7?                                                                                                           |                     |
|         | (you / what / in your free time / do / do)                                                                   | $(\cdot)$ $(\cdot)$ |
| MAN     | I listen to music.                                                                                           |                     |
| WOMAN   | 8?                                                                                                           |                     |
|         | (listen to / what music / you / do)                                                                          | La B / Bal          |
| MAN     | Jazz, and sometimes classical music.                                                                         |                     |
| WOMAN   |                                                                                                              | 1600                |
|         | (finish work / you / what time / do)                                                                         | 1/2 3 A By          |
| WOMAN 2 |                                                                                                              |                     |
| WOMAN   |                                                                                                              |                     |
|         | (free after work tonight / you / are)                                                                        |                     |